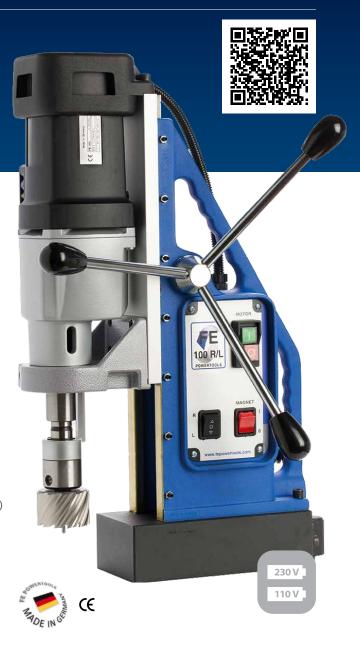

## **FE 100 R/L X S** MAGNETIC DRILLING MACHINE

Left/Right option

**FE 100 R/L X S magnetic drilling machine** with swivel base, suited for any task you can think off. A more complete mag drill you cannot wish for. With the exchangable morse taper 3 and adjustable magnetic base you can drill with hole cutters up to Ø 100 mm, tap up to M30 and use twist drills up to Ø 31.75 mm.

This magnetic drill is powered by a strong 1800 watt Eibenstock drill. The motor is equipped with a torque control, enabling you to have full control over your drilling operations. A continuous internal coolant system is an optional supply for this mag drill. Please check our cutting oil section of our website. To be able to use other manufacurers cutters in the FE 100 R/L X please check out the adapter section on our website.

All our machines can be supplied in 110 Volt as well as in 230 Volt.

| Motor power:                                                         | 1800 Watt                           |
|----------------------------------------------------------------------|-------------------------------------|
| Spindle:                                                             | Morse taper 3 – 19 mm (3/4") Weldon |
| Hole cutter/annular cutter short (30 mm): Ø 12 -100 mm (4")          |                                     |
| Hole cutter/annular cutter long (55 mm): Ø 12 – 100 mm (4")          |                                     |
| Hole cutter/annular cutter extra long (75/110 mm): Ø 12 -100 mm (4") |                                     |
| Countersink:                                                         | Ø 50 mm (2")                        |
| Reaming:                                                             | Ø 31.75 mm (1-1/4")                 |
| Twist drills:                                                        | Ø 31.75 mm (1-1/5")                 |
| Tapping:                                                             | M6 – M30                            |
| RPM:                                                                 | l 40-140 min-1 – ll 120-480 min-1   |
| Stroke:                                                              | 250 mm (9.85")                      |
| Weight:                                                              | 27 Kgs (59.5 Lbs)                   |
| Magnet power:                                                        | 3500KG/ 7717 Lbs                    |
|                                                                      |                                     |