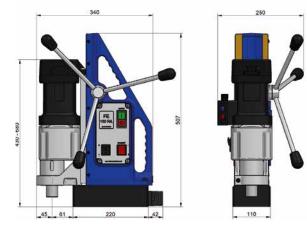

MEASUREMENTS

Swivel base 30 degrees left or right and 20MM forwards or backwards

30 max. ø 50 mm