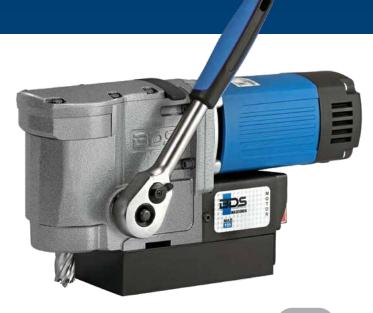

## Right angle magnetic drilling machine

FE 36 SX magnetic drilling machine is a very compact right angle magnetic drilling machine. Ideal for narrow spaces. The height of only 18 cm makes this machine fit in even the tightest places. A continuous internal coolant system is a standard accessory for this machine.

All our machines can be supplied in 110 Volt as well as in 230 Volt.

Motor power: 1080 Watt

Spindle: 19 mm (3/4") Weldon Hole cutter/annular cutter short: Ø 12 – 36 mm (1-7/16")

RPM: 400 min-1 Stroke: 39 mm (1.54") Weight: 11 Kgs (24.2 Lbs) Magnet: 80 x 160 x 36.5 mm

Magnet power: 1500 kg

Compact design: only 180mm high

Standard with cooling system