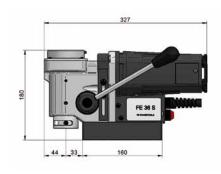

## **MEASUREMENTS**

All our machines can be supplied in 110 Volt as well as in 230 Volt.

Motor power: 1080 Watt

Spindle: 19 mm (3/4") Weldon Hole cutter/annular cutter short: Ø 12 – 36 mm (1-7/16")

RPM: 400 min-1 Stroke: 39 mm (1.54") Weight: 11 Kgs (24.2 Lbs) Magnet: 80 x 160 x 36.5 mm

Magnet power: 1500 kg

Compact design: only 180mm high

Standard with cooling system