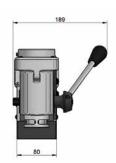

## **MEASUREMENTS**

All our machines can be supplied in 110 Volt as well as in 230 Volt.

Motor power: 1080 Watt

Spindle: 19 mm (3/4") Weldon Hole cutter/annular cutter short: Ø 12 – 36 mm (1-7/16")

RPM: 400 min-1 Stroke: 39 mm (1.54") Weight: 11 Kgs (24.2 Lbs) Magnet: 80 x 160 x 36.5 mm

Magnet power: 1500 kg

Compact design: only 180mm high

Standard with cooling system