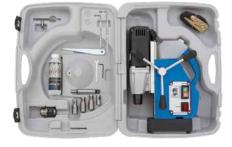

## STANDARD DELIVERY OF MAGNETIC DRILLING **MACHINE FE 40 AIR CONTAINS:**

- 1 Magnetic core Drilling Machine
- 1 PP carrying case
- 1 safety chain
- 1 user manual/safety guidelines