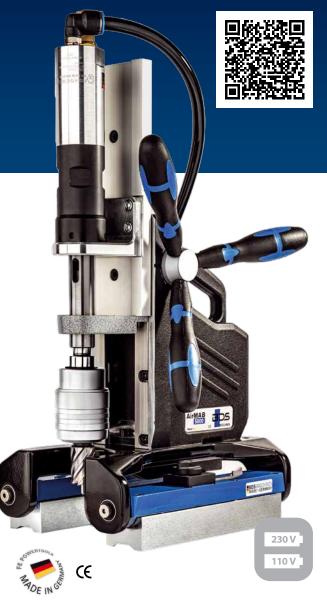

## **PERMANENT MAGNET** FOR PIPES AND FLAT MATERIAL

The FE 40 AIR semi-automatic magnetic drilling machine, the all-rounder. This machine is supplied with auto coolant system cleverly mounted on top of the machine. This semi-automatic magnetic drilling machine is powered by a strong 1180 watt motor.

Its semi-automatic feature makes it an easy machine to work with. The drilling proces is taken care of automatically up to the moment the hole cutter is through the material.

All our machines can be supplied in 110 Volt as well as in 230 Volt

| Motor output:                    | 830 Watt                     |
|----------------------------------|------------------------------|
| Nominal torque:                  | 27 Nm                        |
| Air consumption:                 | 1000 l/min                   |
| Stroke:                          | 150 mm                       |
| Magnet size:                     | 90 x 190 x 60 mm             |
| Weight:                          | 17.5 kg                      |
| Quick charge drill chuck system: | KEYLESS, 19 mm Weldon (3/4") |
| Morse taper:                     | MT 2                         |
| Speed range 1:                   | min 290 min-1, max 575 min-1 |
| Permanent internal lubrication:  | $\checkmark$                 |
| Core drill short 30 mm:          | 12 – 35 mm                   |
| Core drill long 55 mm:           | 12 – 35 mm                   |
| Twist drilling:                  | ≤ Ø 23 mm                    |
|                                  |                              |