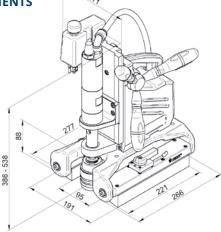

oke:                          | 150 mm                       |
| Magnet size:                     | 90 x 190 x 60 mm             |
| Weight:                          | 17.5 kg                      |
| Quick charge drill chuck system: | KEYLESS, 19 mm Weldon (3/4") |
| Morse taper:                     | MT 2                         |
| Speed range 1:                   | min 290 min-1, max 575 min-1 |
| Permanent internal lubrication:  | $\checkmark$                 |
| Core drill short 30 mm:          | 12 – 35 mm                   |
| Core drill long 55 mm:           | 12 – 35 mm                   |
| Twist drilling:                  | ≤ Ø 23 mm                    |
|                                  |                              |



max. ø max. ø 35 mm

23 mm

---

## **MEASUREMENTS**





## STANDARD DELIVERY OF MAGNETIC DRILLING **MACHINE FE 40 AIR CONTAINS:**

- 1 Magnetic core Drilling Machine
- 1 PP carrying case
- 1 safety chain
- 1 user manual/safety guidelines

## Fe Powertools bv