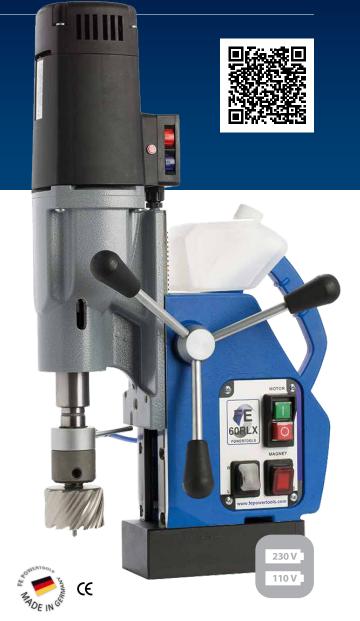

## FE 60 R/L X

**MAGNETIC DRILLING MACHINE** 

Left/Right option

The new FE 60 R/L X magnetic drilling machine is multitask drilling machine, light in weight with MT3! Designed to, not only drill with hole cutters and twist drills, but also to be used for tapping / threading up to M20. This machine is supplied with auto coolant system. This magnetic drilling machine is powered by a strong 1600 watt Eibenstock

All our mag drills can be supplied in 110 Volt as well as in 230 Volt.

Motor power: 1600 Watt

Spindle: MT3, 19 mm (3/4") Weldon Hole cutter/annular cutter short 30mm: Ø 12 mm - Ø 60 mm (1-1/4") Hole cutter/annular cutter long 55 mm: Ø 12 mm - Ø 60 mm (1-1/4")

Hole cutter/annular cutter extra long 75 mm: Ø 20 mm – Ø 60 mm (1-1/4")

Twist drills: Ø 25 mm (1")

Tapping: Ø M5-M20

RPM variable: I 70-280 min-1 / II 180-580 min-1

160 mm (6.29") Stroke: Weight: 15 Kgs (26.46 Lbs)

Magnet power: 1500 Kg

60 mm

max. ø 25 mm M5-M20