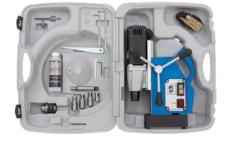

## STANDARD DELIVERY OF MAGNETIC DRILLING **MACHINE FE 60 R/L X CONTAINS:**

- 1 mag drill
- 1 pilot pin FEPP 75 (Ø 6.35×79 mm)
- 1 Allen key 4
- 1 tapholder DIN 376 M10
- 1 tapholder DIN 376 M12
- 1 tapholder DIN 376 M16
- 1 PP carrying case
- 1 safety strap
- 1 manual/ safety guidelines