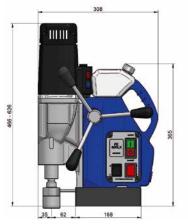

, not only drill with hole cutters and twist drills, but also to be used for tapping / threading up to M20. This machine is supplied with auto coolant system. This magnetic drilling machine is powered by a strong 1600 watt Eibenstock

All our mag drills can be supplied in 110 Volt as well as in 230 Volt.

Motor power: 1600 Watt

Spindle: MT3, 19 mm (3/4") Weldon Hole cutter/annular cutter short 30mm: Ø 12 mm - Ø 60 mm (1-1/4") Hole cutter/annular cutter long 55 mm: Ø 12 mm - Ø 60 mm (1-1/4")

Hole cutter/annular cutter extra long 75 mm: Ø 20 mm – Ø 60 mm (1-1/4")

Twist drills: Ø 25 mm (1")

Tapping: Ø M5-M20

RPM variable: I 70-280 min-1 / II 180-580 min-1

160 mm (6.29") Stroke: Weight: 15 Kgs (26.46 Lbs)

Magnet power: 1500 Kg





60 mm



max. ø 25 mm M5-M20





## **MEASUREMENTS**







## STANDARD DELIVERY OF MAGNETIC DRILLING **MACHINE FE 60 R/L X CONTAINS:**

- 1 mag drill
- 1 pilot pin FEPP 75 (Ø 6.35×79 mm)
- 1 Allen key 4
- 1 tapholder DIN 376 M10
- 1 tapholder DIN 376 M12
- 1 tapholder DIN 376 M16
- 1 PP carrying case
- 1 safety strap
- 1 manual/ safety guidelines

Cutting oil 0.25L