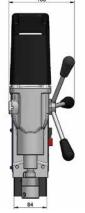

not only drill with hole cutters and twist drills, but also to be used for tapping / threading up to M20. This machine is supplied with auto coolant system. This magnetic drilling machine is powered by a strong 1600 watt Eibenstock

All our mag drills can be supplied in 110 Volt as well as in 230 Volt.

Motor power: 1600 Watt

Spindle: MT3, 19 mm (3/4") Weldon Hole cutter/annular cutter short 30mm: Ø 12 mm - Ø 60 mm (1-1/4") Hole cutter/annular cutter long 55 mm: Ø 12 mm - Ø 60 mm (1-1/4")

Hole cutter/annular cutter extra long 75 mm: Ø 20 mm – Ø 60 mm (1-1/4")

Twist drills: Ø 25 mm (1")

Tapping: Ø M5-M20

RPM variable: I 70-280 min-1 / II 180-580 min-1

160 mm (6.29") Stroke: Weight: 15 Kgs (26.46 Lbs)

Magnet power: 1500 Kg





60 mm



max. ø 25 mm M5-M20





## **MEASUREMENTS**







## STANDARD DELIVERY OF MAGNETIC DRILLING **MACHINE FE 60 R/L X CONTAINS:**

- 1 mag drill
- 1 pilot pin FEPP 75 (Ø 6.35×79 mm)
- 1 Allen key 4
- 1 tapholder DIN 376 M10
- 1 tapholder DIN 376 M12
- 1 tapholder DIN 376 M16
- 1 PP carrying case
- 1 safety strap
- 1 manual/ safety guidelines

Cutting oil 0.25L