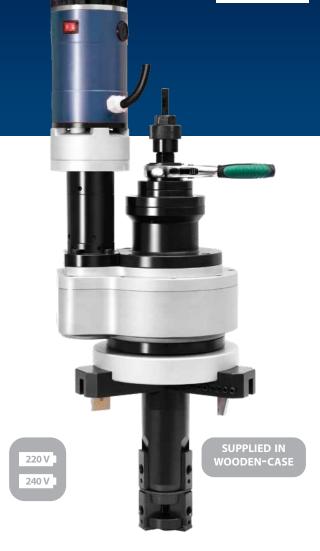

A bevel on pipes can be made easily and safely. You can choose from 7 different machines, the choice depends on the internal and external diameter of the pipe.

Driven: Electric

Power supply: 220-240 V 50/60Hz

Motor power: 1200 watt Clamping range: (ID) 65 – 210

Working range: (OD) 8"- (219.08mm)

Wall thickness max.: <20MM

Rotation speed: 24 MIN - 1

Working weight: 28 KG

Shipping weight: 44 KG

Packing size 6: 50x280x250MM

All Fe PMB machines come standard with electric motor.

On request we can supply with pneumatic motor.

Clamping keys for different pipe diameters

Cutters