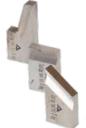

## **CUTTERS FOR FE PBM INSIDE PIPE BEVELER**

| CUTTER       | ART NO.     | DESCRIPTION |  |
|--------------|-------------|-------------|--|
| Plain cutter | FECI 7.0001 | Plain 0°    |  |
| Bevel cutter | FECI 7.0003 | Bevel 30°   |  |

| CUTTER                | ART NO.     | DESCRIPTION |  |
|-----------------------|-------------|-------------|--|
| Bevel cutter          | FECI 7.0004 | bevel 37,5° |  |
| Interior bevel cutter | FECI 7.0002 | bevel 15°   |  |