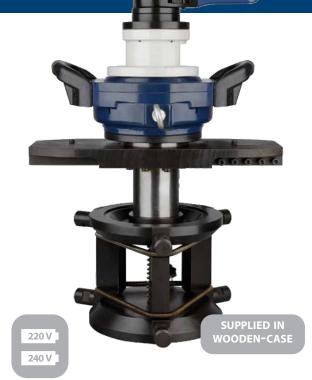

## **FE PBM 630** PIPE BEVELING MACHINES

## PORTABLE ELECTRIC AND PNEUMATIC PIPE BEVELING MACHINES

The unique FE Powertools pipe beveling machine line is build up from machines for small diameter pipes from 22 MM upto diameter 630 MM, for every application the right machine. These machines are used for membrane walls or steam generators and or portable pipe-beveling machines for weld preparations.

It is now easy to make a bevelled edge on pipes and/or tubes. Fe Powertools offers you a large selection of electric and pneumatic machines. Fe PBM machines are easy to clamp with a standard set of mandrels. With this unique system the machine centers itself.

A bevel on pipes can be made easily and safely. You can choose from 7 different machines, the choice depends on the internal and external diameter of the pipe.

| Motor Power:            | 1430 Watt  |
|-------------------------|------------|
| Clamping range:         | 280-600 MM |
| Max. external diameter: | 300-630 MM |
| Max. wall thickness:    | 15 MM      |
| Pneumatic:              | 2210 Watt  |
| Feed length:            | 54 MM      |
| Rotational speed:       | 10 rev/min |
| Weight:                 | 75 Kg      |